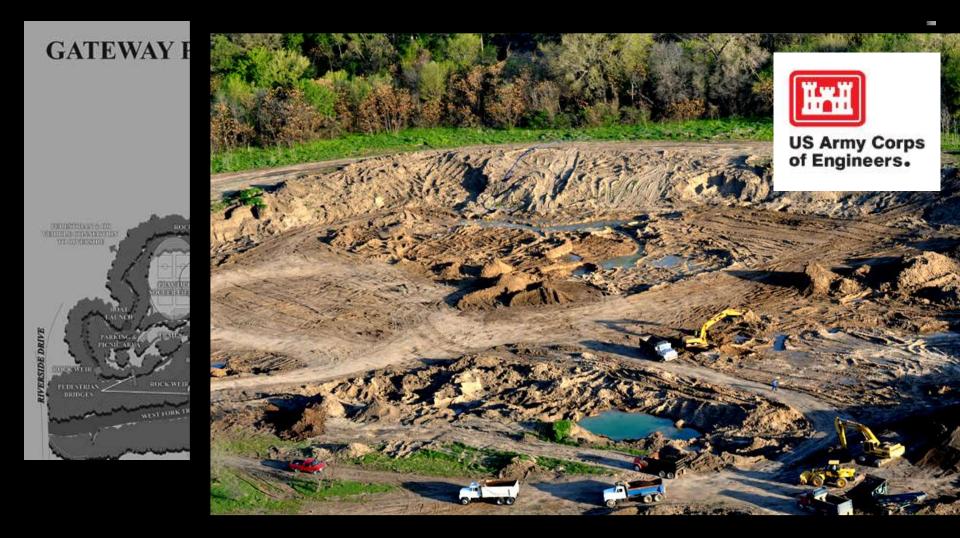

#### <u> TRV – Gateway Park Improvement Plan</u>

Massive ecosystem and recreation project creating one of the largest urban programmed parks in the nation and economic growth for East and Southeast Fort Worth.

## **Trinity River Vision** PROJECTS: GATEWAY PARK

## Trinity River Vision PROJECTS: GATEWAY PARK 2016-17