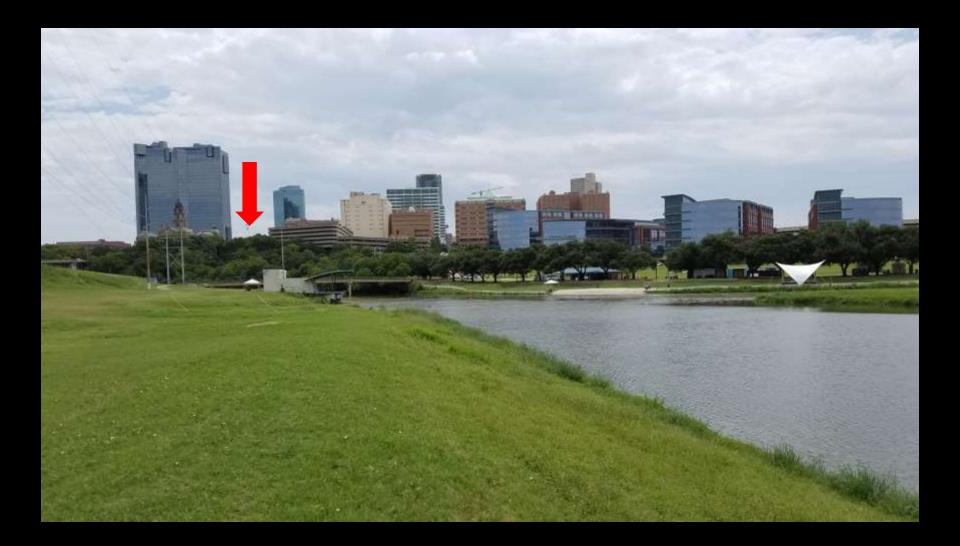

### **Trinity River Vision** SOLUTION: PANTHER ISLAND/ CENTRAL CITY

Looking south over Main Street toward downtown