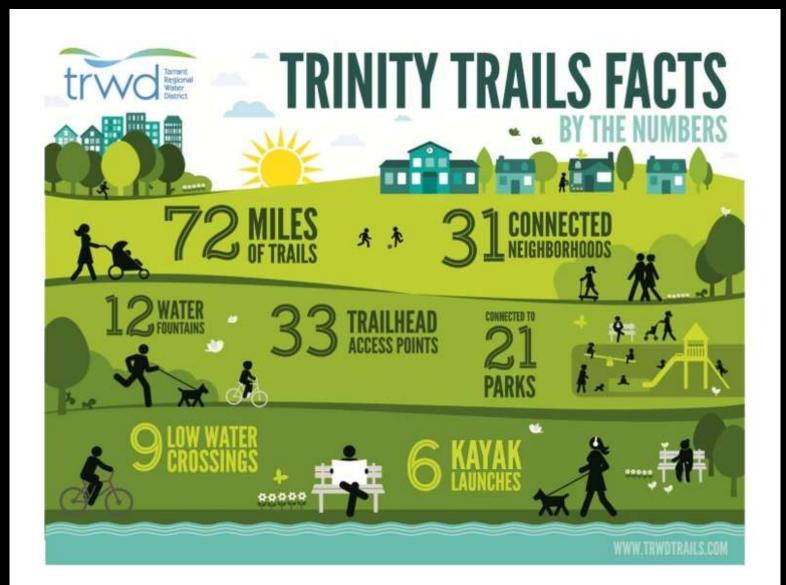

#### **TRV Experience**

Covers entire 88 mile system of river & tributaries. Provides greater river access and recreation for neighborhoods throughout Fort Worth.