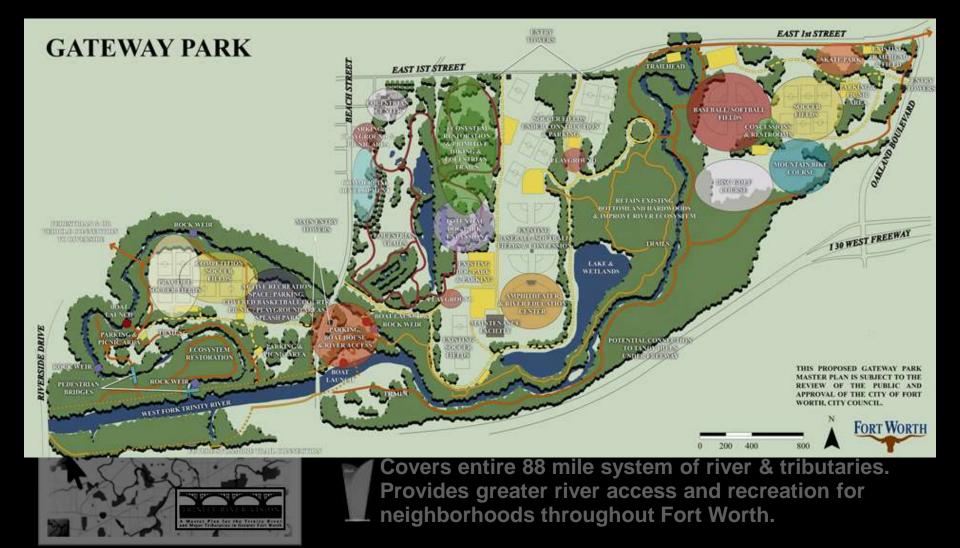

#### <u> TRV – Gateway Park Improvement Plan</u>

Massive ecosystem and recreation project creating one of the largest urban programmed parks in the nation and economic growth for East and Southeast Fort Worth.

## **Trinity River Vision** PROJECTS: GATEWAY PARK

## Trinity River Vision PROJECTS: GATEWAY PARK 2016-17