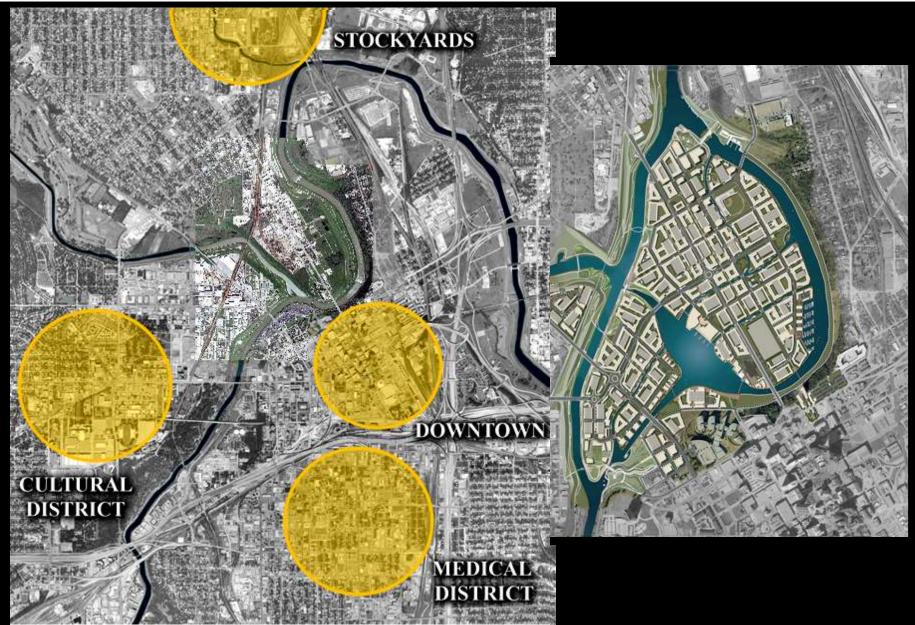

## Trinity River Vision PROJECTS

#### **TRV – Panther Island/ Central City**

- Central City: Flood control improvement project (channel & related bridges)
- Panther Island: Future private component. 800 acre mixed-use development connecting downtown, Cultural District and near north side.