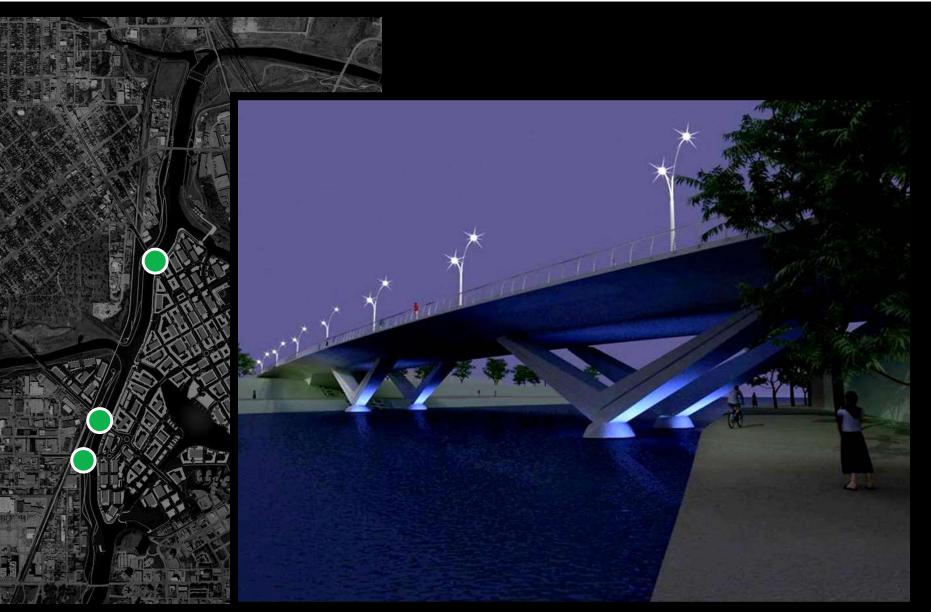

### Trinity River Vision SOLUTION: PANTHER ISLAND/ CENTRAL CITY

### **Trinity River Vision** SOLUTION: PANTHER ISLAND/ CENTRAL CITY

Looking south over Main Street toward downtown