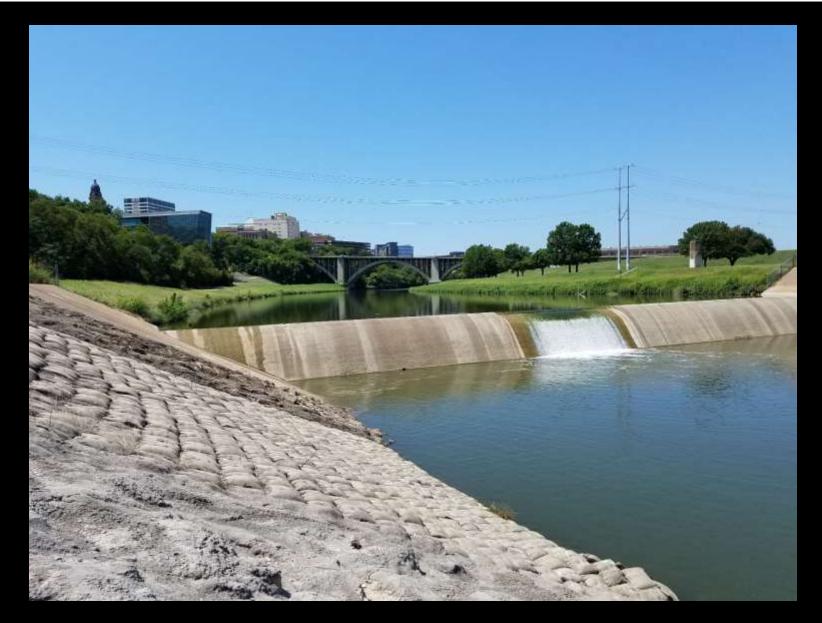

### Trinity River Vision SOLUTION: PANTHER ISLAND/ CENTRAL CITY

### **Trinity River Vision** SOLUTION: PANTHER ISLAND/ CENTRAL CITY

Looking south over Main Street toward downtown