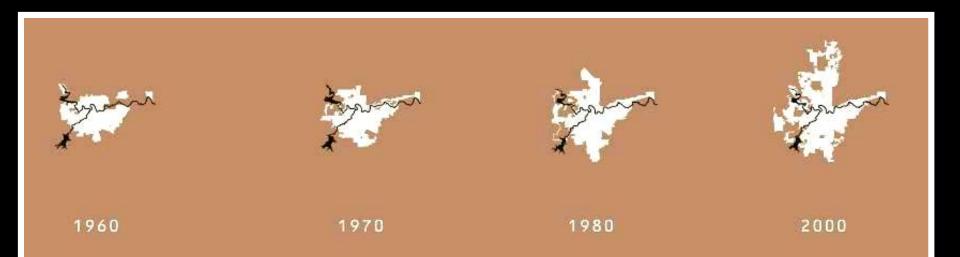

### **Trinity River Vision** CONCERN: SUBURBAN GROWTH

| ſ | Y. |   | S  | 1 |  |
|---|----|---|----|---|--|
| Ľ | 1  | 1 | 11 |   |  |

US Army Corps of Engineers.

- Levee project of 1957 designed for 1960 population
- Growth in Tarrant, Parker and Wise counties contributing to drainage problems
- Impervious developments contributing to drainage problems
- Fort Worth has grown over 50% since 2000!