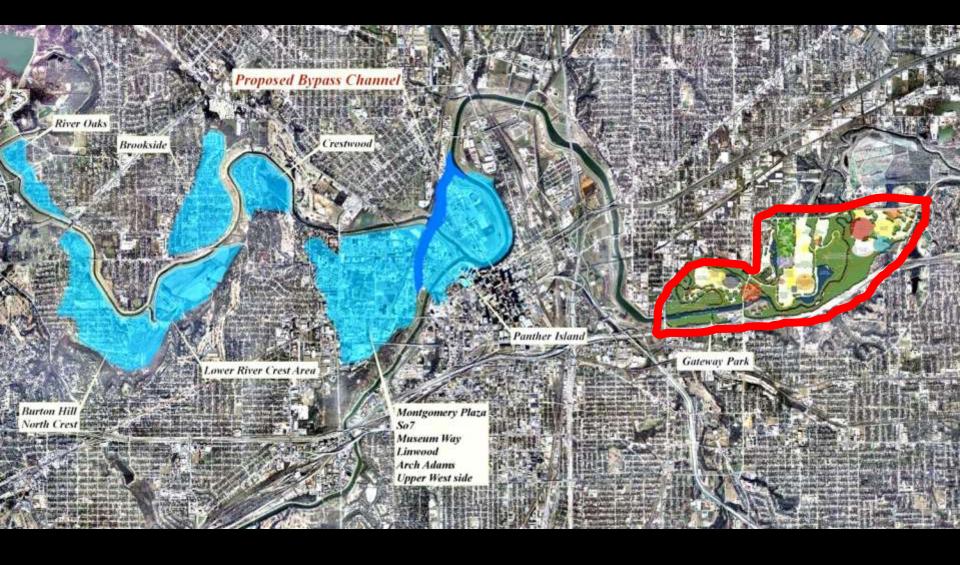

#### <u> TRV – Gateway Park Improvement Plan</u>

Massive ecosystem and recreation project creating one of the largest urban programmed parks in the nation and economic growth for East and Southeast Fort Worth.

#### **TRV Experience**

Covers entire 88 mile system of river & tributaries. Provides greater river access and recreation for neighborhoods throughout Fort Worth.