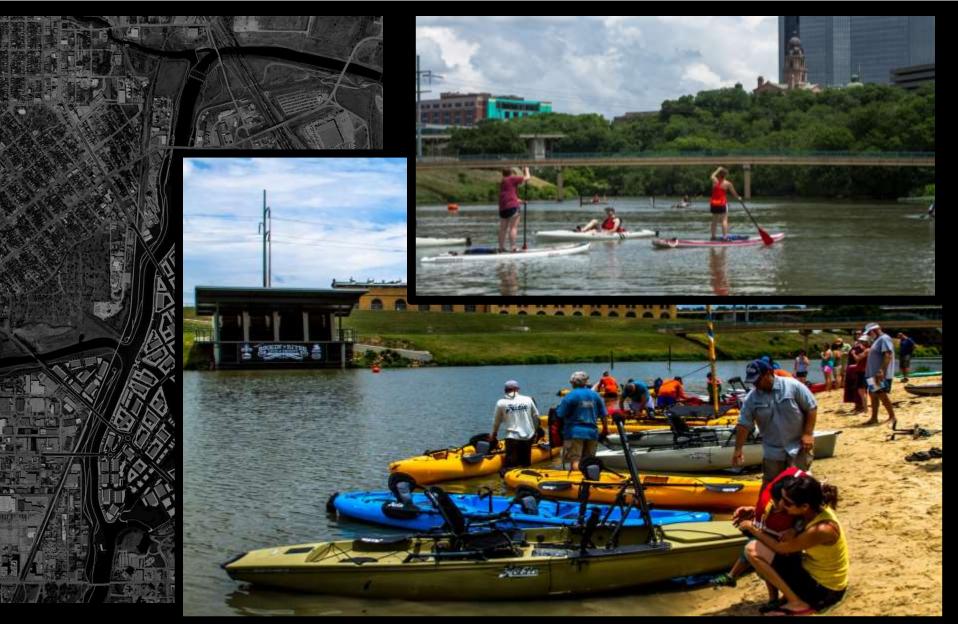

#### **TRV Experience**

Covers entire 88 mile system of river & tributaries. Provides greater river access and recreation for neighborhoods throughout Fort Worth.