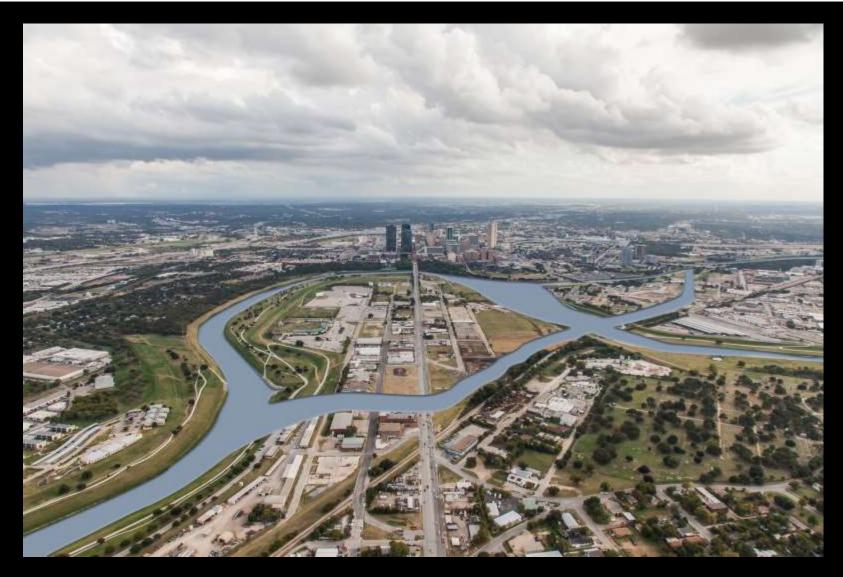

### Trinity River Vision SOLUTION: PANTHER ISLAND/ CENTRAL CITY

### **Trinity River Vision** SOLUTION: PANTHER ISLAND/ CENTRAL CITY

Looking south over Main Street toward downtown