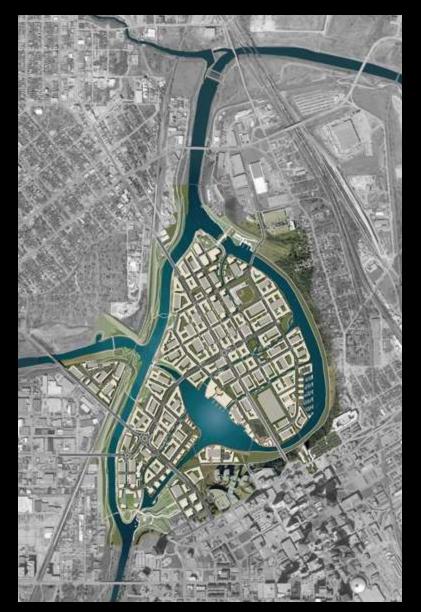

#### **TRV – Panther Island/ Central City**

- Central City: Flood control improvement project (channel & related bridges)
- Panther Island: Future private component. 800 acre mixed-use development connecting downtown, Cultural District and near north side.

### Trinity River Vision SOLUTION: PANTHER ISLAND/ CENTRAL CITY

### **Trinity River Vision** SOLUTION: PANTHER ISLAND/ CENTRAL CITY

Looking south over Main Street toward downtown