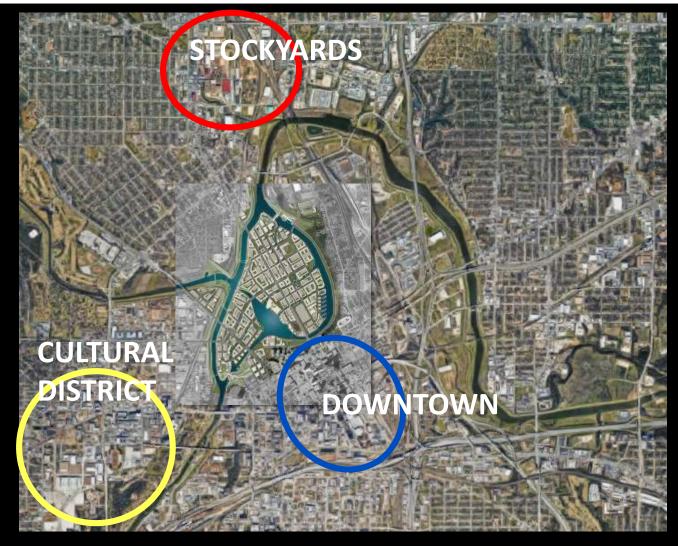

#### **TRV – Panther Island/ Central City**

- Central City: Flood control improvement project (channel & related bridges)
- Panther Island: Future private component. 800 acre mixed-use development connecting downtown, Cultural District and near north side.

#### <u> TRV – Gateway Park Improvement Plan</u>

Massive ecosystem and recreation project creating one of the largest urban programmed parks in the nation and economic growth for East and Southeast Fort Worth.