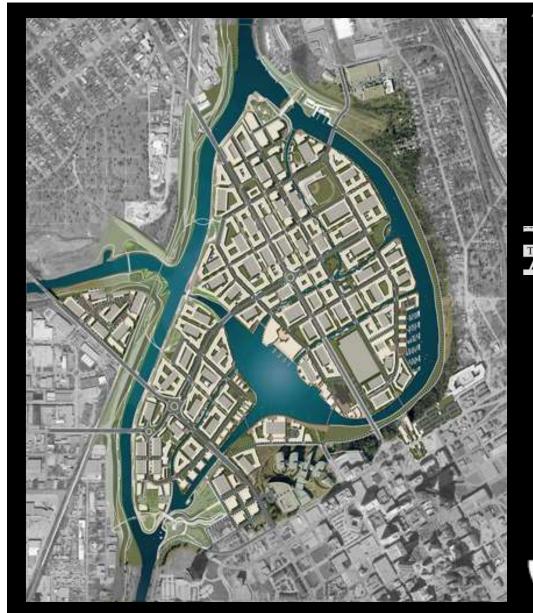

#### **TRV – Panther Island/ Central City**

- Central City: Flood control improvement project (channel & related bridges)
- Panther Island: Future private component. 800 acre mixed-use development connecting downtown, Cultural District and near north side.

### Trinity River Vision SOLUTION: PANTHER ISLAND/ CENTRAL CITY

### **Trinity River Vision** SOLUTION: PANTHER ISLAND/ CENTRAL CITY

Looking south over Main Street toward downtown