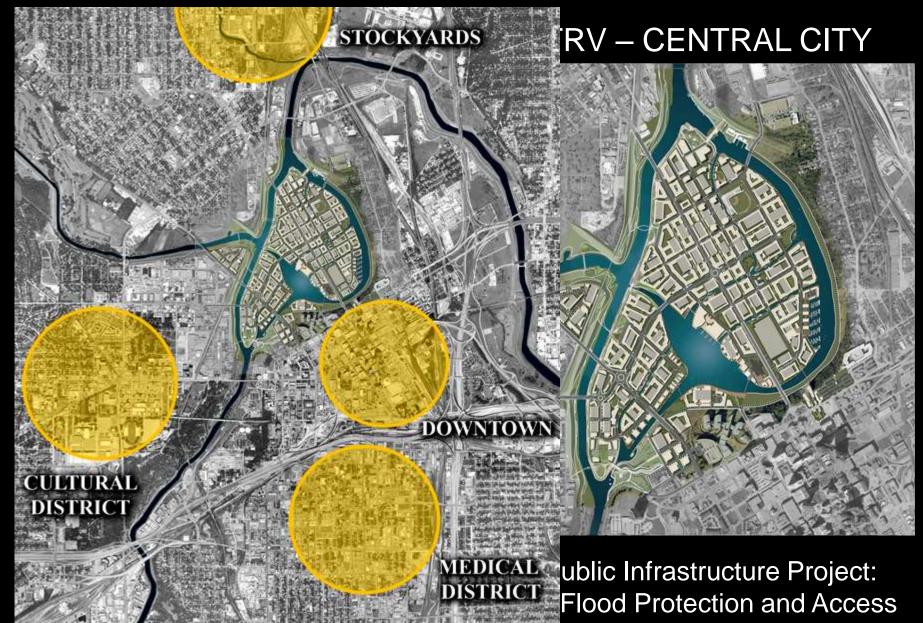

#### **TRV – Panther Island/ Central City**

- Central City: Flood control improvement project (channel & related bridges)
- Panther Island: Future private component. 800 acre mixed-use development connecting downtown, Cultural District and near north side.

### How This Will Be Built

Property **Utility Relocations** Environmental Bridges **Bypass Channel** Valley Storage **Isolation Gates** Dam & Channel Lock **Interior Water** Feature

**Panther Island** 