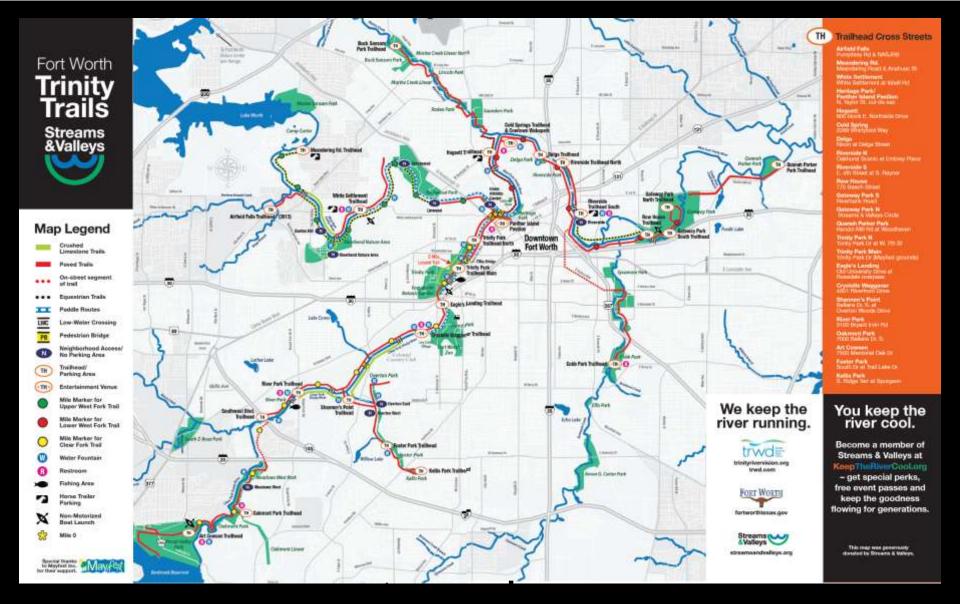

#### **TRV Experience**

Covers entire 88 mile system of river & tributaries. Provides greater river access and recreation for neighborhoods throughout Fort Worth.