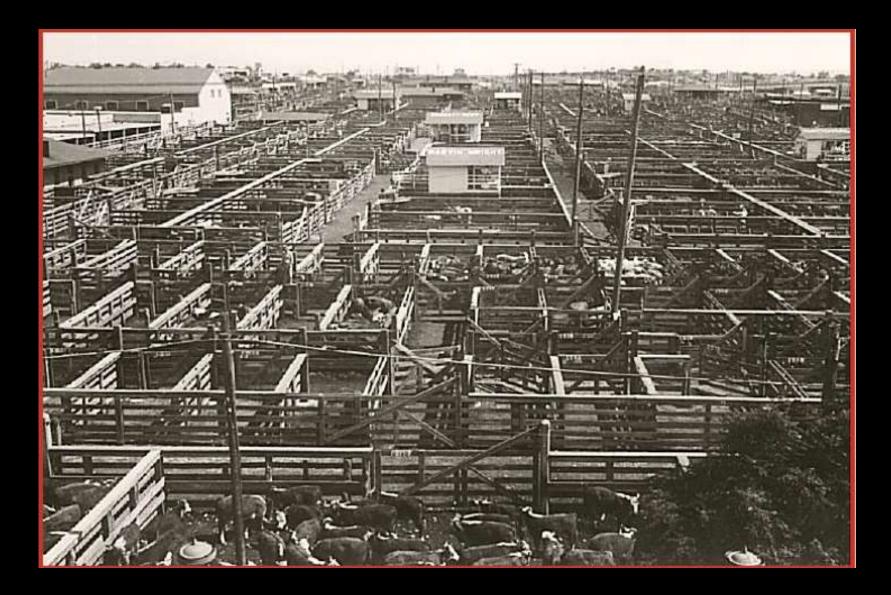

### **Trinity River Vision** CONCERN: SUBURBAN GROWTH

| ſ | Y. |   | S  | 1 |  |
|---|----|---|----|---|--|
| Ľ | 1  | 1 | 11 |   |  |

US Army Corps of Engineers.

- Levee project of 1957 designed for 1960 population
- Growth in Tarrant, Parker and Wise counties contributing to drainage problems
- Impervious developments contributing to drainage problems
- Fort Worth has grown over 50% since 2000!