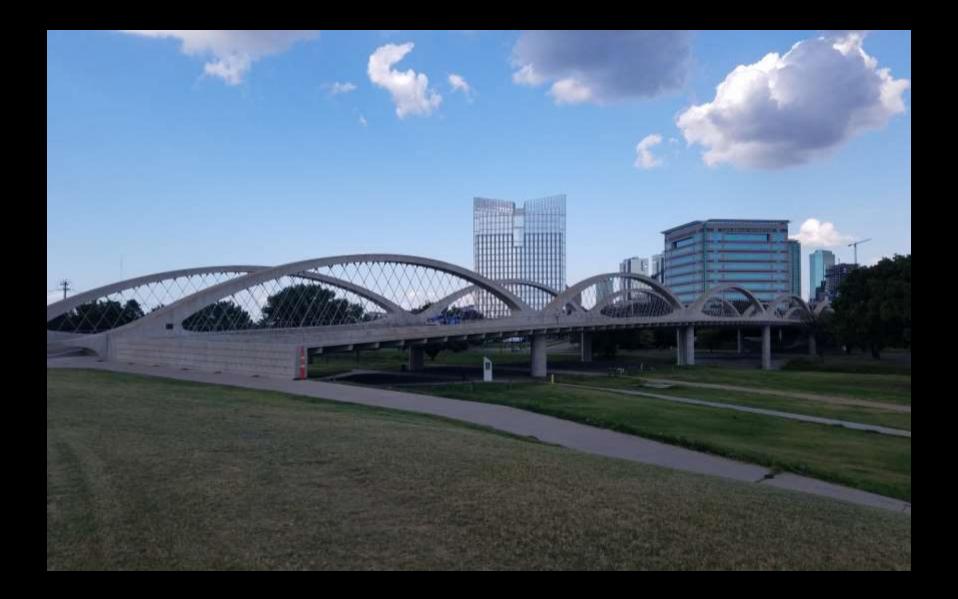

### **Trinity River Vision** SOLUTION: PANTHER ISLAND/ CENTRAL CITY

Looking south over Main Street toward downtown