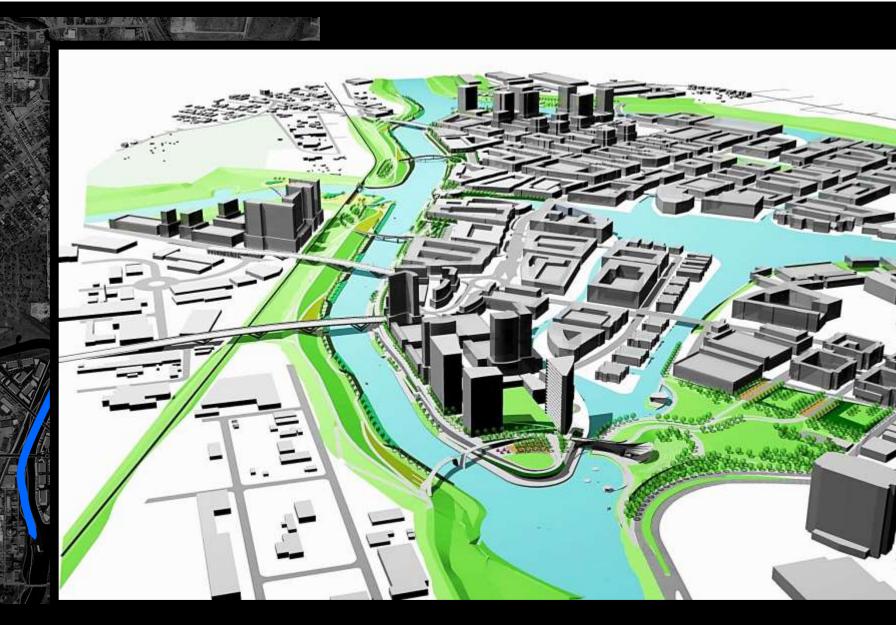

### Trinity River Vision SOLUTION: PANTHER ISLAND/ CENTRAL CITY

### **Trinity River Vision** SOLUTION: PANTHER ISLAND/ CENTRAL CITY

Looking south over Main Street toward downtown