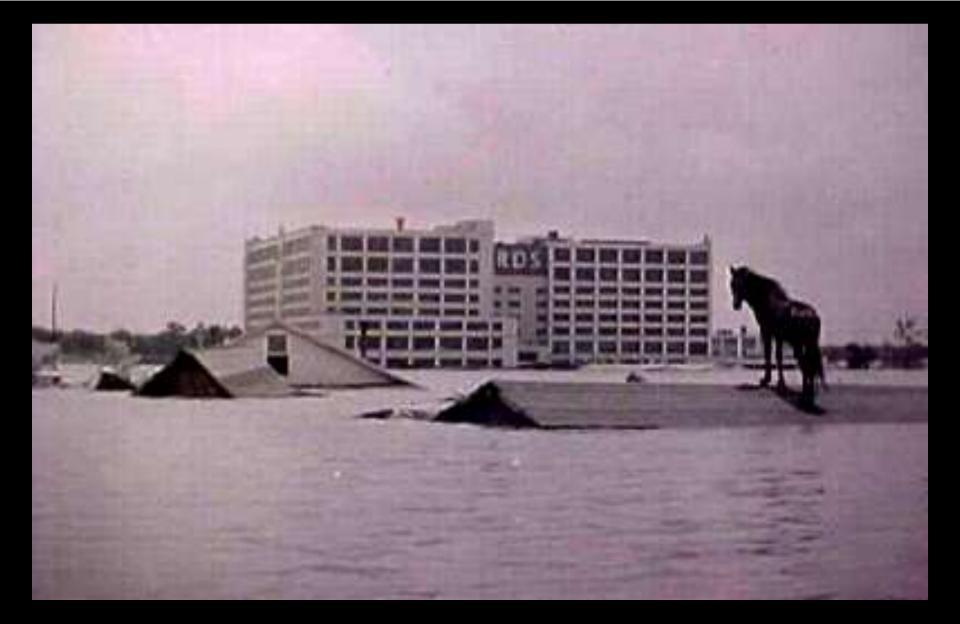

### **Trinity River Vision** CONCERN: SUBURBAN GROWTH

| ſ | Y. |   | S  | 1 |  |
|---|----|---|----|---|--|
| Ľ | 1  | 1 | 11 |   |  |

US Army Corps of Engineers.

- Levee project of 1957 designed for 1960 population
- Growth in Tarrant, Parker and Wise counties contributing to drainage problems
- Impervious developments contributing to drainage problems
- Fort Worth has grown over 50% since 2000!

### Trinity River Vision SOLUTION: PANTHER ISLAND/ CENTRAL CITY