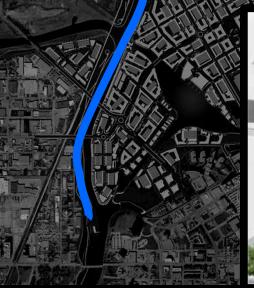

#### **TRV Experience**

Covers entire 88 mile system of river & tributaries. Provides greater river access and recreation for neighborhoods throughout Fort Worth.