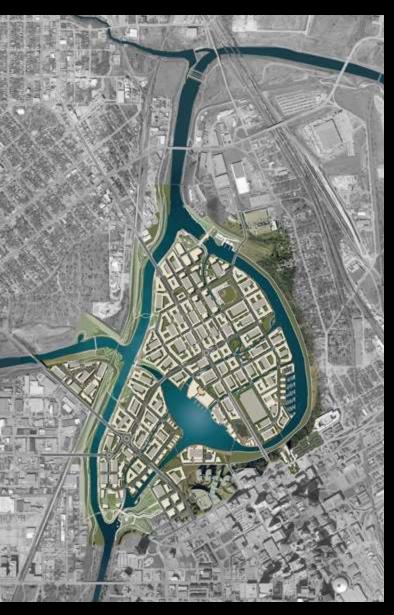

#### **TRV – Panther Island/ Central City**

- Central City: Flood control improvement project (channel & related bridges)
- Panther Island: Future private component. 800 acre mixed-use development connecting downtown, Cultural District and near north side.

### Trinity River Vision SOLUTION: PANTHER ISLAND/ CENTRAL CITY

### **Trinity River Vision** SOLUTION: PANTHER ISLAND/ CENTRAL CITY

Looking south over Main Street toward downtown