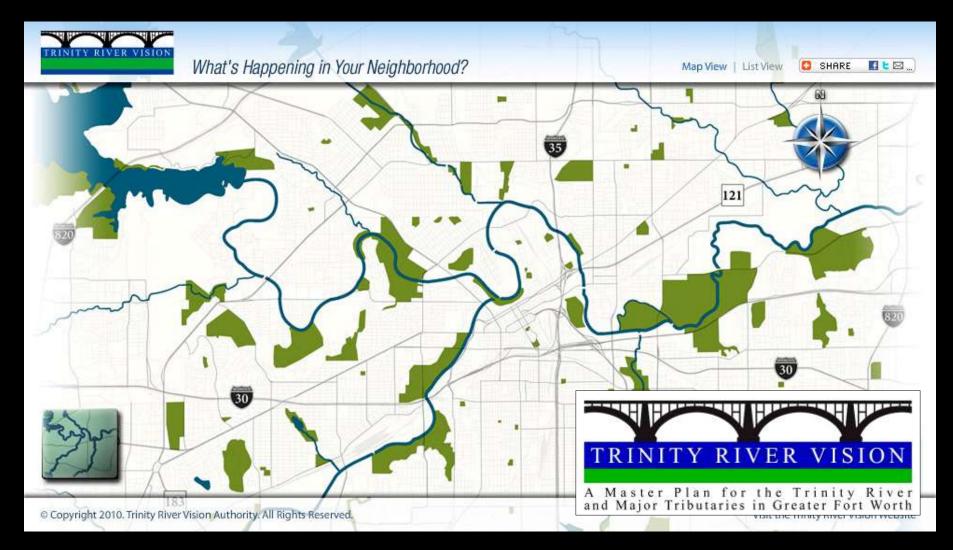

#### **TRV Experience**

Covers entire 88 mile system of river & tributaries. Provides greater river access and recreation for neighborhoods throughout Fort Worth.