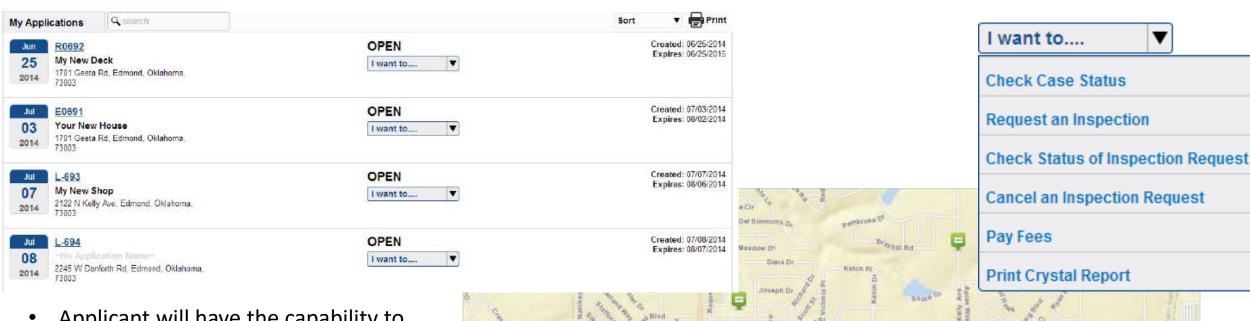

### **Public Portal**

citizens, contractors, etc can apply for and track the progress of a permit

Sept 7, 2017 South Bend, IN

### Cityworks Inbox

- Main source of communication
- User specific
- check email & Inbox to start day
- Tabs can contain multiple panels and display a variety of information
  - Individualized Reports
  - Queries of SR, WO, IN, PLL Cases
  - Map of SR, WO, IN, PLL Cases
  - Announcements
  - Images
  - Weather
  - Websites

Inboxes are able to be user/group specific because of the

'Submit To:'

option in Cityworks

Work responsibility defined at the creation of a SR, WO, IN

- Worked with crews and supervisors to ensure right person(s) for the job
- Even though jobs can only be assigned to 1 person, multiple people can view the SR, WO, IN because the same tab can be put on multiple people's Inbox

## Cityworks Inbox

- You can customize each tab's search results fields based on department or type of template
  - Can search all fields in a tab
  - Create a map of the same search results
  - Not a one size fits all solution