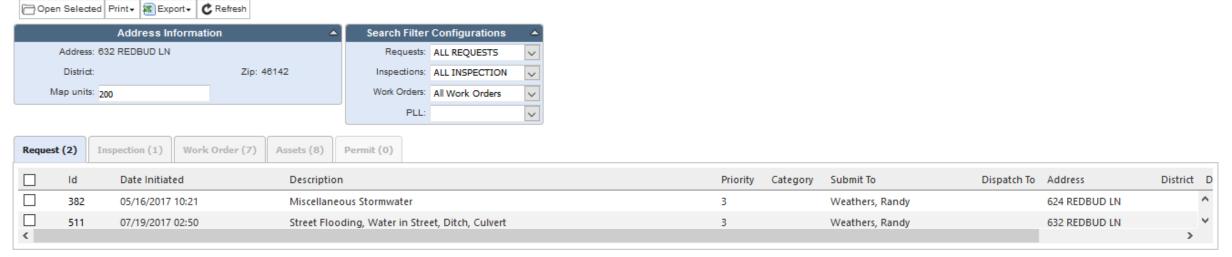

You can search Work History for all templates on Cityworks User Map

- You can choose address or place a point on the map
- Change the map units to broaden or reduce range
- You can search any/all of SR, WO, IN, PLL saved searches