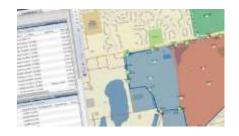

Cityworks User Map

### Cityworks User Map

GIS data from GIS Server

- Over 70 distinct layers of Greenwood specific data
- Since data is housed on server it updates automatically to user map

Maps are customizable

- They are set up individually or by group
- This allows for people to get data initially on map that they want
- Stomwater has all GIS layers but only has certain layers on initially

| Legend                     |              |          |   |
|----------------------------|--------------|----------|---|
| ▼ Vehicle Inventory        |              | <b>o</b> | ^ |
| ▶ Vehicle Inventory        | 0            | <b>o</b> |   |
| → Storm Data               |              | •        |   |
| ▶ Storm Manholes           |              | •        |   |
| ▶ Storm BMPs               | 0            | •        |   |
| ▶ Storm Inlets             |              | •        |   |
| ▶ Storm Discharge Points   |              | •        |   |
| ▶ Storm Gravity Mains      |              | •        |   |
| ▶ Storm Culverts           |              | •        |   |
| ▶ Storm Open Drains        |              | <b>o</b> |   |
| ▶ Storm Network Structur   |              | •        |   |
| ▶ Storm Detention Points   | 0            | •        |   |
| ▶ Storm Virtual Drainlines | 0            | •        |   |
| ▶ Storm Creeks             | 0            | •        |   |
| ▶ Impervious Surfaces      |              | •        |   |
| <b>▼</b> Sanitation layers |              | •        |   |
| ▼ Sanitary                 | 0            | •        |   |
|                            | Sept 7, 2017 |          |   |

You can search Work History for all templates on Cityworks User Map

- You can choose address or place a point on the map
- Change the map units to broaden or reduce range
- You can search any/all of SR, WO, IN, PLL saved searches