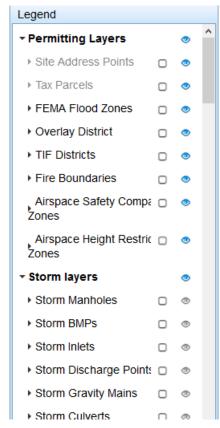

### Cityworks User Map

GIS data from GIS Server

- Over 70 distinct layers of Greenwood specific data
- Since data is housed on server it updates automatically to user map

Maps are customizable

- They are set up individually or by group
- This allows for people to get data initially on map that they want
- Stomwater has all GIS layers but only has certain layers on initially

| Legend                     |              |          |   |
|----------------------------|--------------|----------|---|
| ▼ Vehicle Inventory        |              | <b>o</b> | ^ |
| ▶ Vehicle Inventory        | 0            | <b>o</b> |   |
| → Storm Data               |              | •        |   |
| ▶ Storm Manholes           |              | •        |   |
| ▶ Storm BMPs               | 0            | •        |   |
| ▶ Storm Inlets             |              | •        |   |
| ▶ Storm Discharge Points   |              | •        |   |
| ▶ Storm Gravity Mains      |              | •        |   |
| ▶ Storm Culverts           |              | •        |   |
| ▶ Storm Open Drains        |              | <b>o</b> |   |
| ▶ Storm Network Structur   |              | •        |   |
| ▶ Storm Detention Points   | 0            | •        |   |
| ▶ Storm Virtual Drainlines | 0            | •        |   |
| ▶ Storm Creeks             | 0            | •        |   |
| ▶ Impervious Surfaces      |              | •        |   |
| <b>▼</b> Sanitation layers |              | •        |   |
| ▼ Sanitary                 | 0            | •        |   |
|                            | Sept 7, 2017 |          |   |