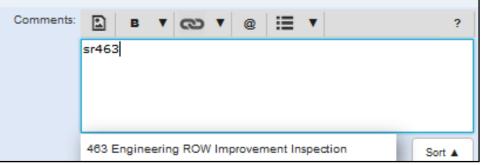

### Comments in a Template

Comments enhance communication even more

- All comments are time stamped and populated with the name of the commenter automatically upon creation
- Include a User in a comment and they will receive an email with a link to the SR, WO, IN, PLL
- You can create a link to an existing SR, WO, IN, PLL