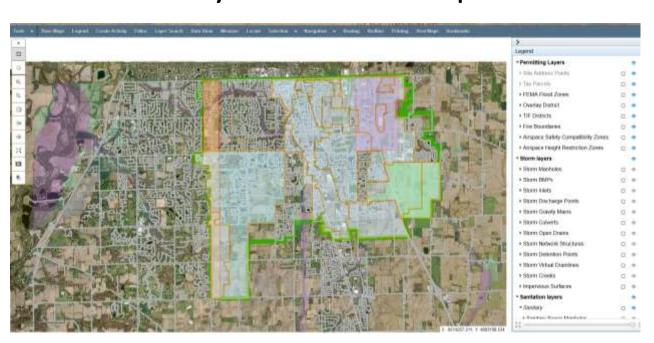

Cityworks User Map

### Cityworks User Map

GIS data from GIS Server

- Over 70 distinct layers of Greenwood specific data
- Since data is housed on server it updates automatically to user map

Maps are customizable

- They are set up individually or by group
- This allows for people to get data initially on map that they want
- Stomwater has all GIS layers but only has certain layers on initially

| Legend                     |              |          |   |
|----------------------------|--------------|----------|---|
| ▼ Vehicle Inventory        |              | <b>o</b> | ^ |
| ▶ Vehicle Inventory        | 0            | <b>o</b> |   |
| → Storm Data               |              | •        |   |
| ▶ Storm Manholes           |              | •        |   |
| ▶ Storm BMPs               | 0            | •        |   |
| ▶ Storm Inlets             |              | •        |   |
| ▶ Storm Discharge Points   |              | •        |   |
| ▶ Storm Gravity Mains      |              | •        |   |
| ▶ Storm Culverts           |              | •        |   |
| ▶ Storm Open Drains        |              | <b>o</b> |   |
| ▶ Storm Network Structur   |              | •        |   |
| ▶ Storm Detention Points   | 0            | •        |   |
| ▶ Storm Virtual Drainlines | 0            | •        |   |
| ▶ Storm Creeks             | 0            | •        |   |
| ▶ Impervious Surfaces      |              | •        |   |
| <b>▼</b> Sanitation layers |              | •        |   |
| ▼ Sanitary                 | 0            | •        |   |
|                            | Sept 7, 2017 |          |   |