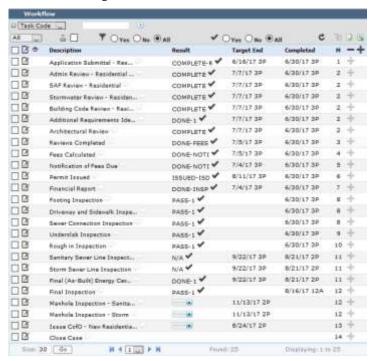

PLL Case Templates have additional methods of Communication

Workflows that communicate tons of information

Most notably workflow can't move on until certain milestones are met

People and Contractor Roles

Easy to classify individuals involved in case

Fees are calculated based on entered data