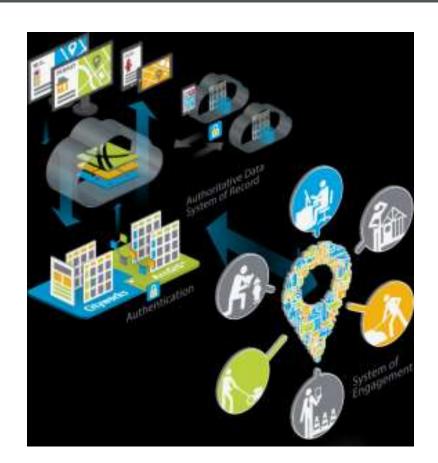

## GIS Interaction

"GIS is the perfect platform for local governments to design and create an integrated GIS-centric public asset management system using spatial relationships as a way to manage, coordinate, and analyze all public assets and work activities."

"Combining infrastructure asset management with land-focused asset management enables an organization

to establish an enterprise asset management (EAM) model."

"Core to any asset management plan is managing and tracking historical, scheduled, and reactive work activities."

"Local governments recognize GIS reveals many details about the asset, nearby similar assets, and disparate assets, affecting short-term and long-term monitoring and management plans, and hence decision making."

## GIS Interaction

"The ArcGIS geodatabase is a database system with all the typical data assessment tools to categorize, classify, diagram, index, order, schematize, sort, and tabulate."

"In addition, ArcGIS is able to render data as maps; analyze interconnectivity, proximity, and other complex spatial relationships; and model the physical world."

"Linking Cityworks permits, licenses, code enforcement, and other land cases to a geospatial reference, like parcels, buildings, or facilities, empowers the GIS in managing these additional work processes."