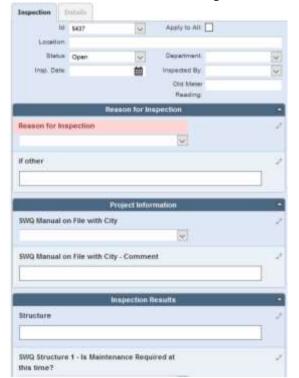

### AMS (Asset Management Solution)

Allows you to leverage GIS and manage capital assets, infrastructure, and automates work processes
The 3 templates that comprise AMS are:

- Service Request
  - Initial inquiry to a problem/concern
- Work Order
  - Work that needs to be done on as asset
- Inspection
  - When you want information for an asset but it doesn't require a WO

### **AMS & PLL**

templates display initial case information and case updates to be viewed by all

### Cityworks Templates

Regardless of the type of SR, WO, IN, PLL template you see, you have some basic information that is the same for all

- Who the work is Submitted To  $\leftarrow ---- \rightarrow$  Who is doing the work?
- Comments ←------ What has been happening on site?