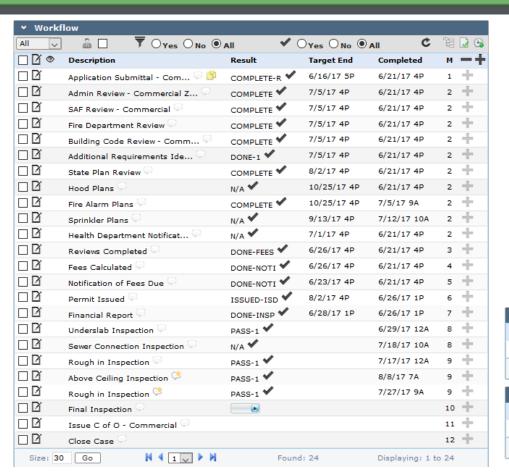

### Cityworks Templates

Regardless of the type of SR, WO, IN, PLL template you see, you have some basic information that is the same for all

- Who the work is Submitted To  $\leftarrow ---- \rightarrow$  Who is doing the work?
- Comments ←------ What has been happening on site?

All of this information is crucial in keeping the lines of communication open in a organization

### Comments in a Template

Comments enhance communication even more

- All comments are time stamped and populated with the name of the commenter automatically upon creation
- Include a User in a comment and they will receive an email with a link to the SR, WO, IN, PLL
- You can create a link to an existing SR, WO, IN, PLL

PLL Case Templates have additional methods of Communication

Workflows that communicate tons of information

Most notably workflow can't move on until certain milestones are met

People and Contractor Roles

Easy to classify individuals involved in case

Fees are calculated based on entered data