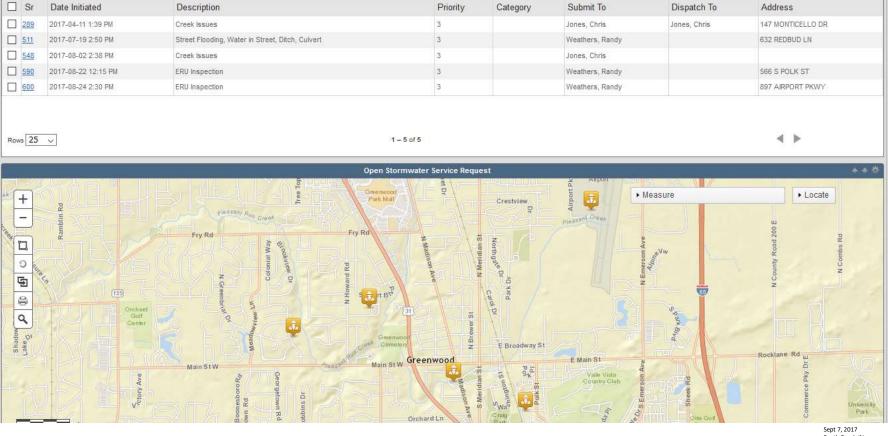

You can search Work History for all templates on Cityworks User Map

- You can choose address or place a point on the map
- Change the map units to broaden or reduce range
- You can search any/all of SR, WO, IN, PLL saved searches