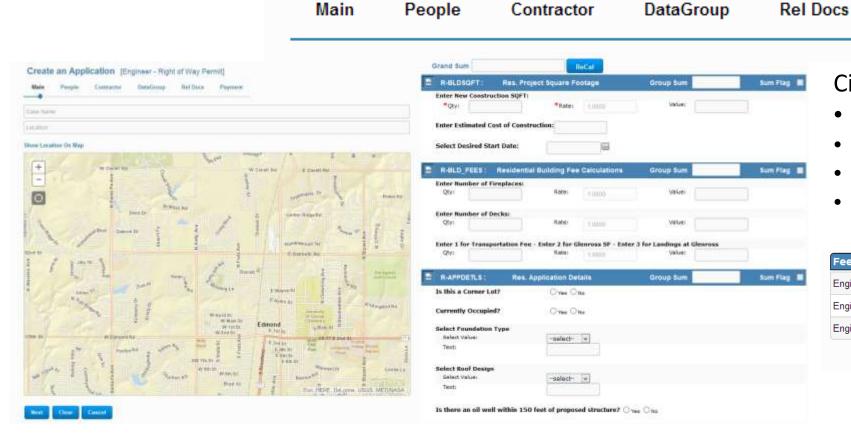

PLL (Permits, Licensing, and Land)

### Designed for public agencies that manage

- permits, projects, inspections, and other activities
- permitting, planning, and engineering review

### Tracks the workflow process

 from application or request through departmental plan reviews, fee collection, inspections, regulatory meetings, hearings, and more

Browser-based solution comprised of two major components

PLL Case Templates have additional methods of Communication

Workflows that communicate tons of information

Most notably workflow can't move on until certain milestones are met

People and Contractor Roles

Easy to classify individuals involved in case

Fees are calculated based on entered data