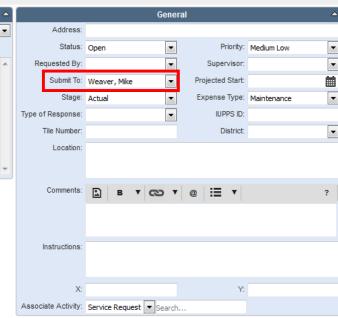

Inboxes are able to be user/group specific because of the

'Submit To:'

option in Cityworks

Work responsibility defined at the creation of a SR, WO, IN

- Worked with crews and supervisors to ensure right person(s) for the job
- Even though jobs can only be assigned to 1 person, multiple people can view the SR, WO, IN because the same tab can be put on multiple people's Inbox

### Cityworks Templates

Regardless of the type of SR, WO, IN, PLL template you see, you have some basic information that is the same for all

- Who the work is Submitted To  $\leftarrow ---- \rightarrow$  Who is doing the work?
- Comments ←------ What has been happening on site?