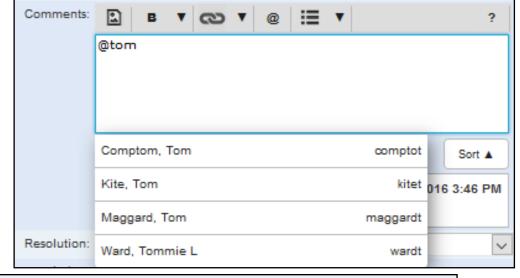

### Comments in a Template

Comments enhance communication even more

- All comments are time stamped and populated with the name of the commenter automatically upon creation
- Include a User in a comment and they will receive an email with a link to the SR, WO, IN, PLL
- You can create a link to an existing SR, WO, IN, PLL