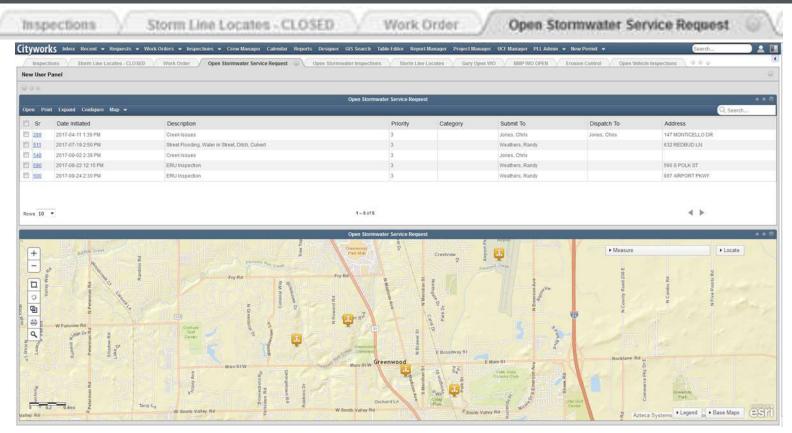

### **Public Portal**

citizens, contractors, etc can apply for and track the progress of a permit

Sept 7, 2017 South Bend, IN