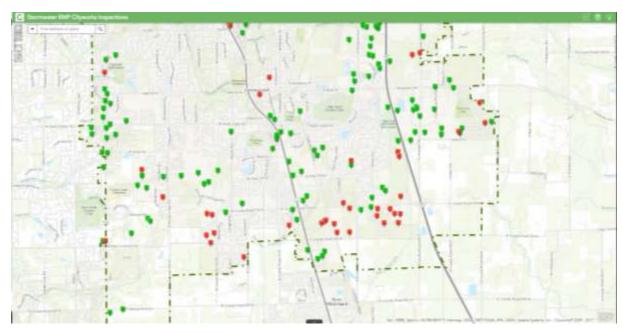

Include a User in a comment and they will receive an email with a link to the SR, WO, IN, PLL
- You can create a link to an existing SR, WO, IN, PLL









PLL Case Templates have additional methods of Communication

Workflows that communicate tons of information

Most notably workflow can't move on until certain milestones are met

People and Contractor Roles

Easy to classify individuals involved in case



Fees are calculated based on entered data





### Saved Search

- Basically database searches
- Ability to search for almost anything in a SR, WO, IN, PLL
- You can save searches to utilize multiple ways
  - Inbox
  - eURL— mapping
  - Just keep a saved search
- Searches can be saved for a User, Group or the entire Domain





Cityworks User Map



### Stormwater BMP WO AGOL Map





### Cityworks User Map

GIS data from GIS Server

- Over 70 distinct layers of Greenwood specific data
- Since data is housed on server it updates automatically to user map

Maps are customizable

- They are set up individually or by group
- This allows for people to get data initially on map that they want
- Stomwater has all GIS layers but only has certain layers on initially



| Legend                     |              |          |   |
|----------------------------|--------------|----------|---|
| ▼ Vehicle Inventory        |              | <b>o</b> | ^ |
| ▶ Vehicle Inventory        | 0            | <b>o</b> |   |
| → Storm Data               |              | •        |   |
| ▶ Storm Manholes           |              | •        |   |
| ▶ Storm BMPs               | 0            |