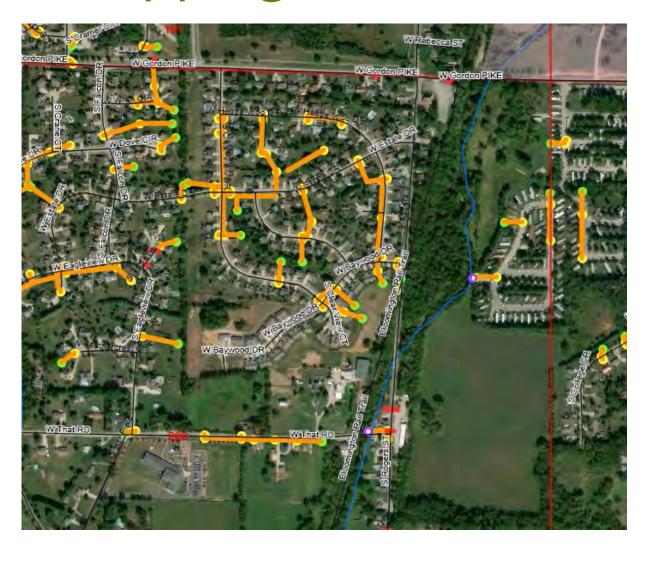

#### Mapping

- Outfalls and conveyances under MS4 control
- Also include:
  - Receiving streams
  - Rule 6 Facilities, fueling stations, other items of interest
- Make sure the IDDE Plan details mapping procedures, updates, etc.