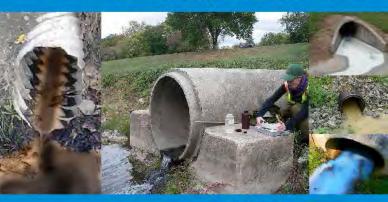

# **Outfall Screening**

- Provide inspection sheets or electronic forms, etc.
- DOCUMENTATION of process

 Be able to provide documentation of an investigation