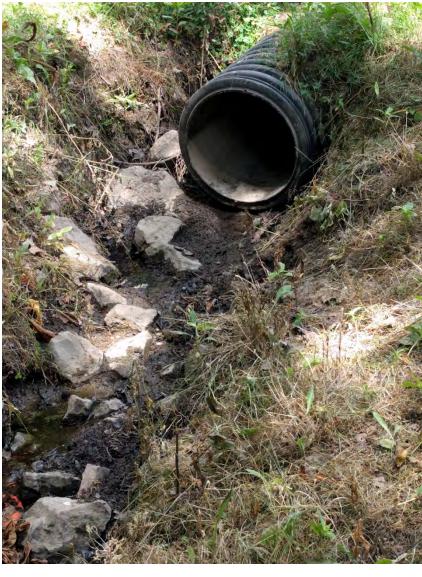

# **Outfall Screening**

- Provide inspection sheets or electronic forms, etc.
- DOCUMENTATION of process

 Be able to provide documentation of an investigation